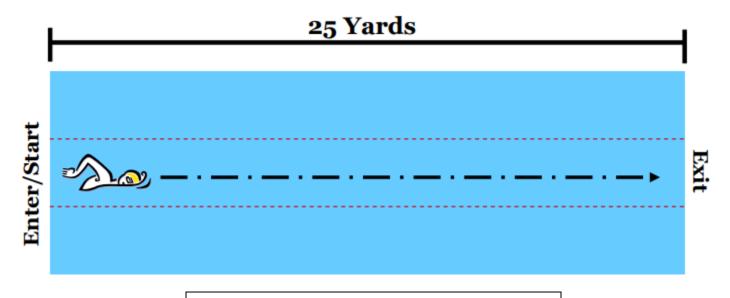

Pallwin Kids Triathlon Swim Course
Youth Jr. Age 6-9
One length of the pool, 25 yards

Youth Sr. Age 10-13
Three lengths of the pool, 75 yards

Serpentine swim, athletes will swim down in lap lane 1, under the rope, swim back in lap lane 2, under the rope, and down in lap lane 3.