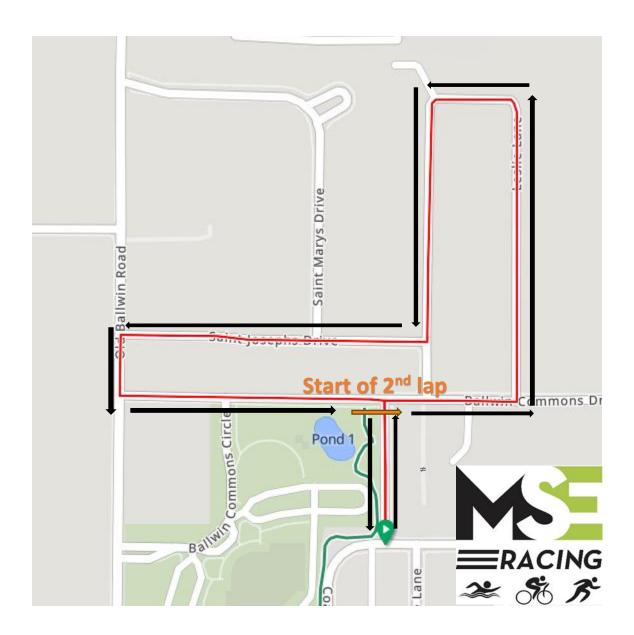

## Ballwin Kids Triathlon Bike Course Youth Sr. Age 10-13 2 laps, 2 miles

Athletes wil stay on Ballwin Commons Drive for the second lap. After completing the second lap, athletes will turn onto Coachgate Lane to return to the transition area.