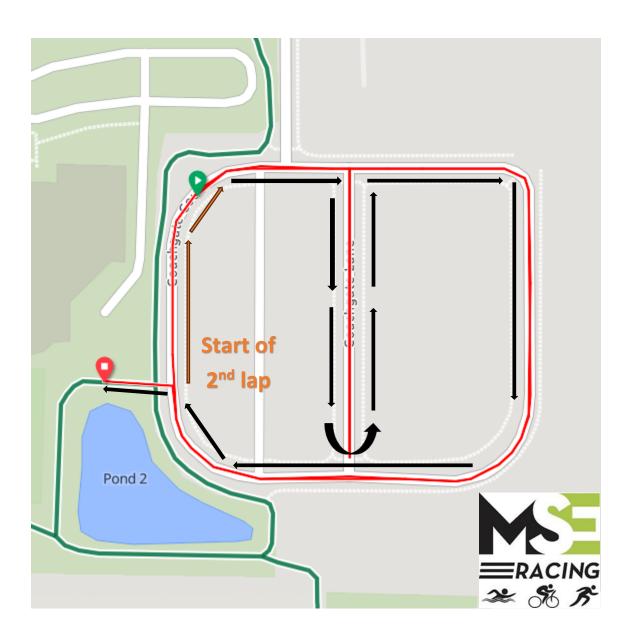

## Ballwin Kids Triathlon Bike Course Youth Sr. Age 10-13 2 laps, 2 miles

Athletes wil stay on Ballwin Commons Drive for the second lap. After completing the second lap, athletes will turn onto Coachgate Lane to return to the transition area.