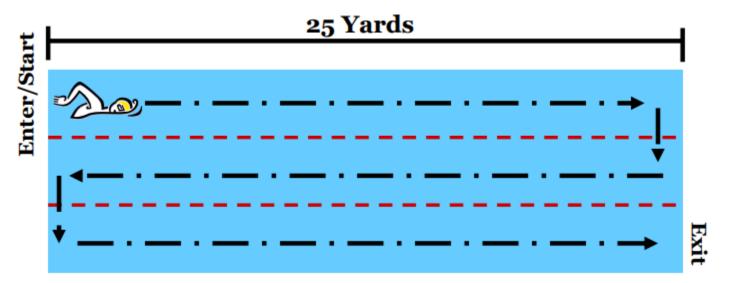

Pallwin Kids Triathlon Swim Course
Youth Jr. Age 6-9
One length of the pool, 25 yards

Youth Sr. Age 10-13
Three lengths of the pool, 75 yards

Serpentine swim, athletes will swim down in lap lane 1, under the rope, swim back in lap lane 2, under the rope, and down in lap lane 3.