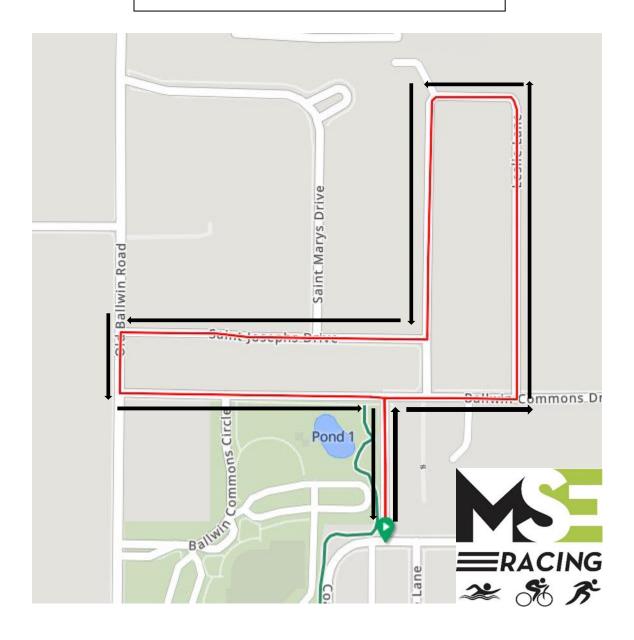

## Ballwin Kids Triathlon Bike Course Youth Jr. Age 6-9 1 lap, 1 mile

Click here to view the route turn by turn –