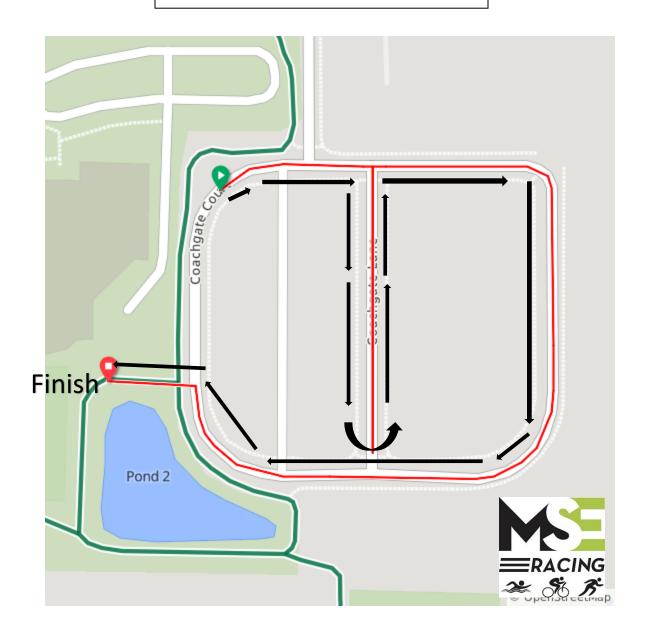

## Ballwin Kids Triathlon Bike Course Youth Jr. Age 6-9 1 lap, 1 mile

Click here to view the route turn by turn –