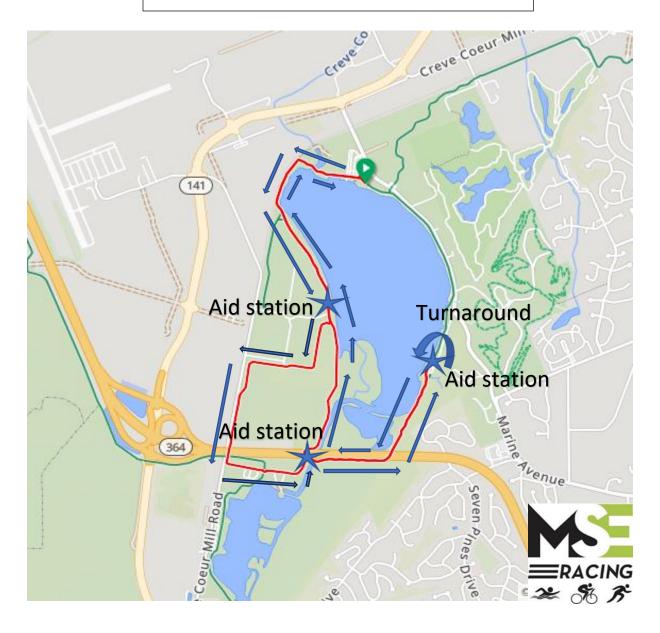

## Swifty Fun Run – 5K Route

## Out & Back Course

#### Click here to view the route turn by turn -

https://ridewithgps.com/routes/46434843

Elevation