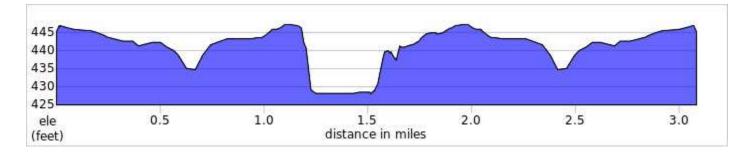

## Swifty Fun Run – 5K Route

## Out & Back Course

#### Click here to view the route turn by turn -

https://ridewithgps.com/routes/46434843

Elevation