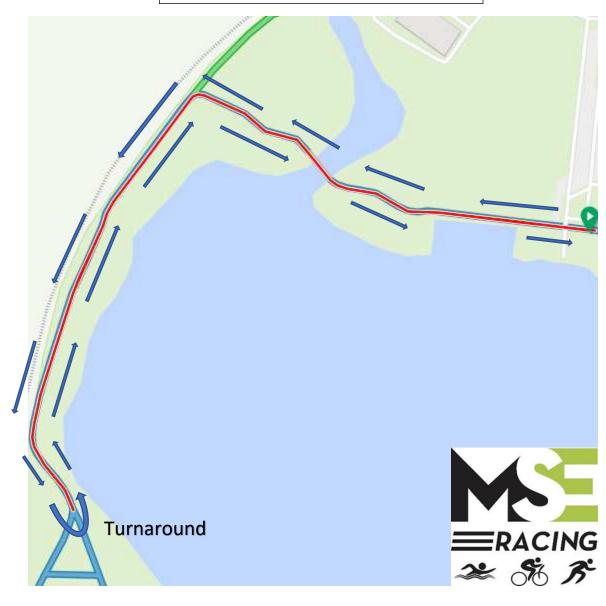

# Swifty Fun Run – 1 Mile Route

Clickable, downloadable map –

https://ridewithgps.com/routes/46434771

Elevation