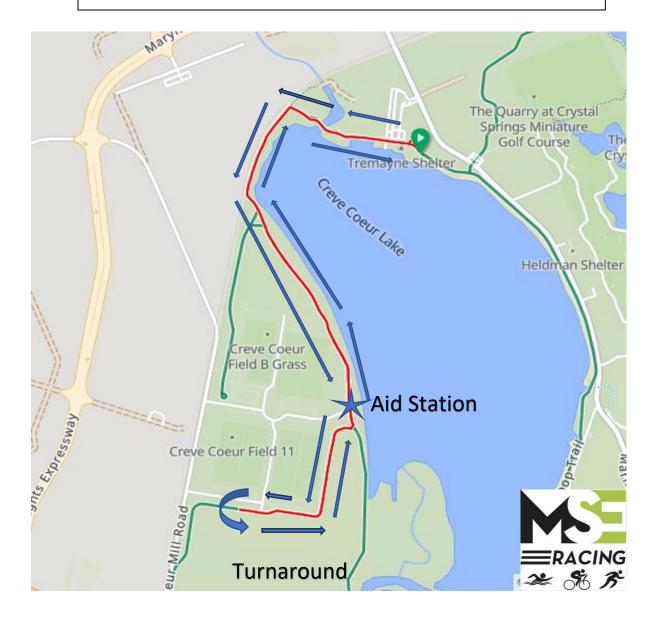

## Swifty Fun Run – 5K Route

## Out & Back Course

#### Click here to view the route turn by turn -

https://ridewithgps.com/routes/46434843

Elevation