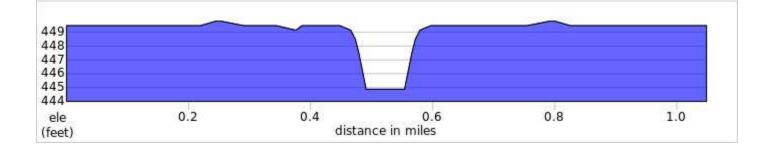

# Swifty Fun Run – 1 Mile Route

Clickable, downloadable map –

https://ridewithgps.com/routes/46434771

Elevation