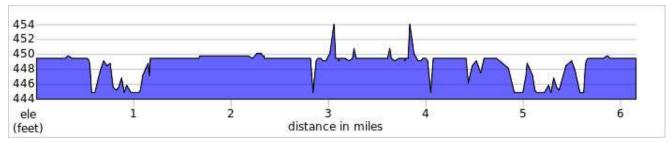

# Swifty Fun Run – 10K Route

# **Out & Back Course**

#### Click here to view the route turn by turn –

https://ridewithgps.com/routes/46434875