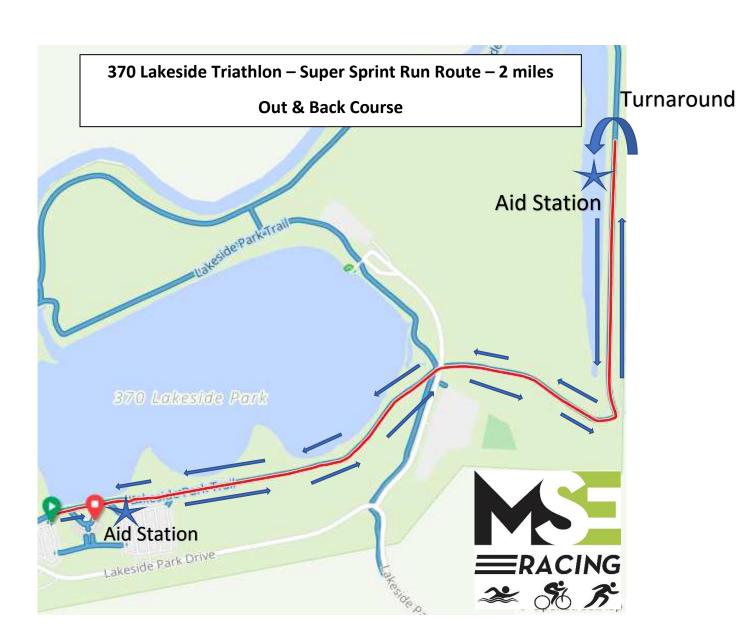

## 370 Lakeside Triathlon – Sprint Run Route – 3.1 miles Out & Back Course

Click here to view the route turn by turn -  $% \left( \frac{1}{2}\right) =\left( \frac{1}{2}\right) \left( \frac{1}{$ 

https://ridewithgps.com/routes/40594822