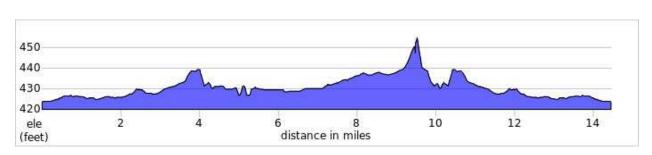

## 370 Lakeside Triathlon Super Sprint & Sprint Bike Route – 14.5 miles

Click here to view the route turn by turn -

Sprint Route - <a href="https://ridewithgps.com/routes/47225455">https://ridewithgps.com/routes/47225455</a>

Elevation -