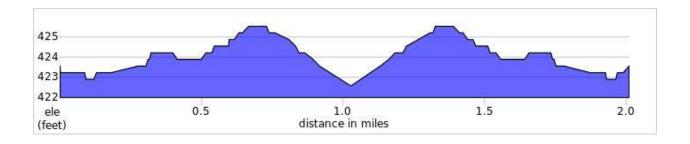

## 370 Lakeside Triathlon – Sprint Run Route – 3.1 miles Out & Back Course

Click here to view the route turn by turn -  $% \left( \frac{1}{2}\right) =\left( \frac{1}{2}\right) \left( \frac{1}{$ 

https://ridewithgps.com/routes/40594822