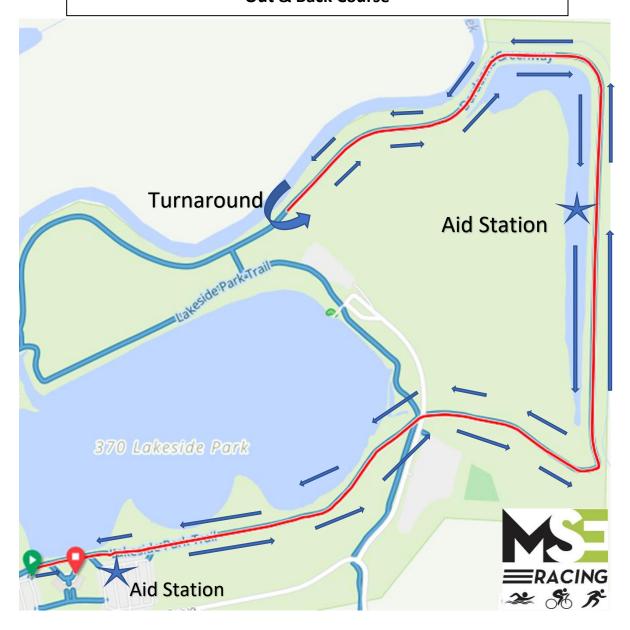

## 370 Lakeside Triathlon – Sprint Run Route – 3.1 miles Out & Back Course

Click here to view the route turn by turn -  $% \left( \frac{1}{2}\right) =\left( \frac{1}{2}\right) \left( \frac{1}{$ 

https://ridewithgps.com/routes/40594822