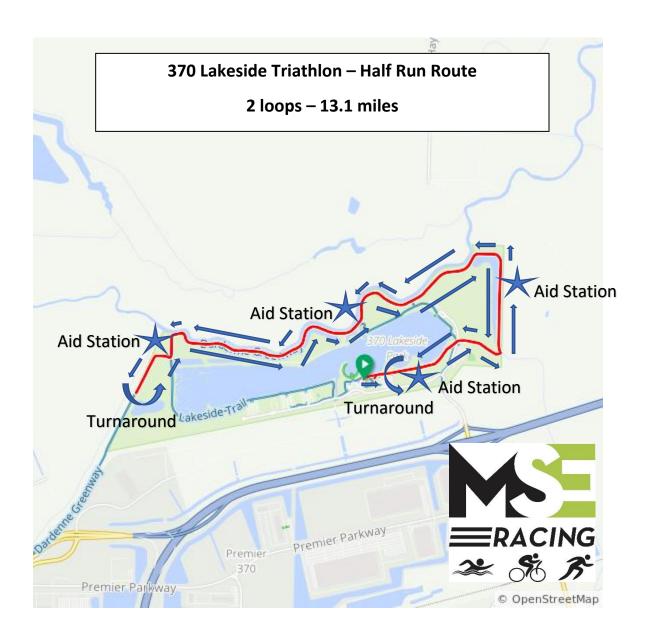

Click here to view the route turn by turn – https://ridewithgps.com/routes/40600901

Click here to view the route turn by turn – https://ridewithgps.com/routes/40601112