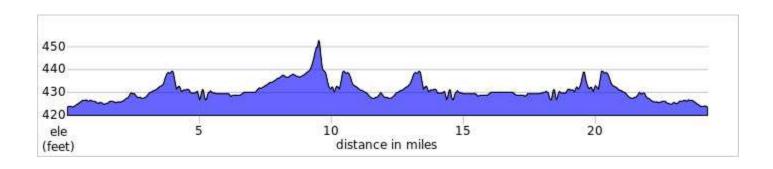

## 370 Lakeside Triathlon Olympic Bike Route – 24.8 miles

Click here to view the route turn by turn –

Olympic Route - https://ridewithgps.com/routes/47225497