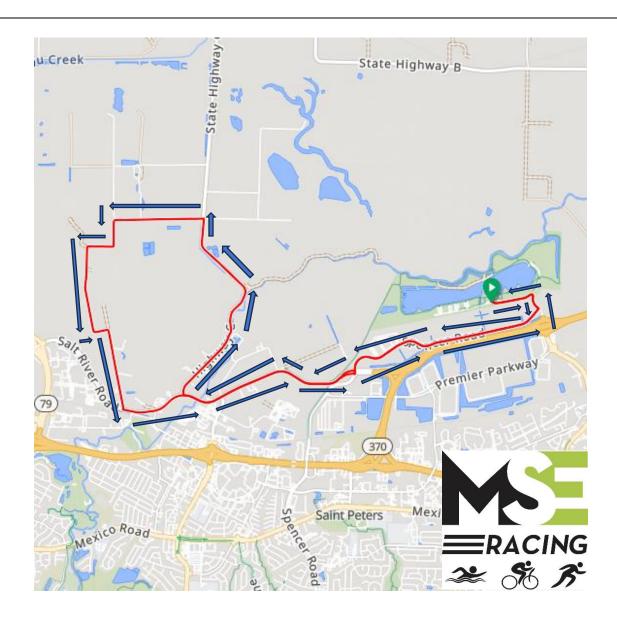

## 370 Lakeside Triathlon Super Sprint & Sprint Bike Route – 14.5 miles

Click here to view the route turn by turn -

Sprint Route - <a href="https://ridewithgps.com/routes/47225455">https://ridewithgps.com/routes/47225455</a>