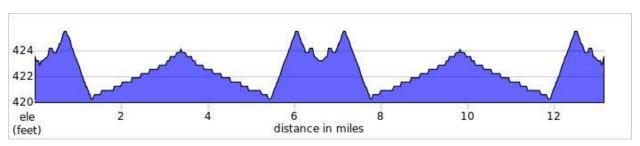

mpic Bike Route – 24.8 miles



Click here to view the route turn by turn –

Olympic Route - https://ridewithgps.com/routes/47225497



## 370 Lakeside Triathlon Half Bike Route – 56 miles



Click here to view the route turn by turn -

Half Route - https://ridewithgps.com/routes/47225552





Click here to view the route turn by turn - https://ridewithgps.com/routes/40594771



## 370 Lakeside Triathlon – Sprint Run Route – 3.1 miles Out & Back Course



Click here to view the route turn by turn -  $% \left( \frac{1}{2}\right) =\left( \frac{1}{2}\right) \left( \frac{1}{$ 

https://ridewithgps.com/routes/40594822





Click here to view the route turn by turn – https://ridewithgps.com/routes/40600901





Click here to view the route turn by turn – https://ridewithgps.com/routes/40601112