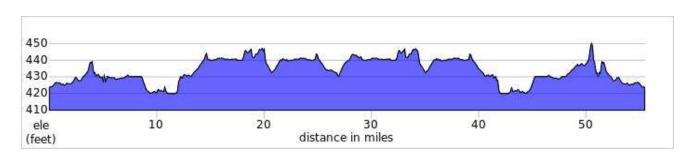

## 370 Lakeside Triathlon Half Bike Route – 56 miles

Click here to view the route turn by turn -

Half Route - https://ridewithgps.com/routes/47225552

Click here to view the route turn by turn - https://ridewithgps.com/routes/40594771