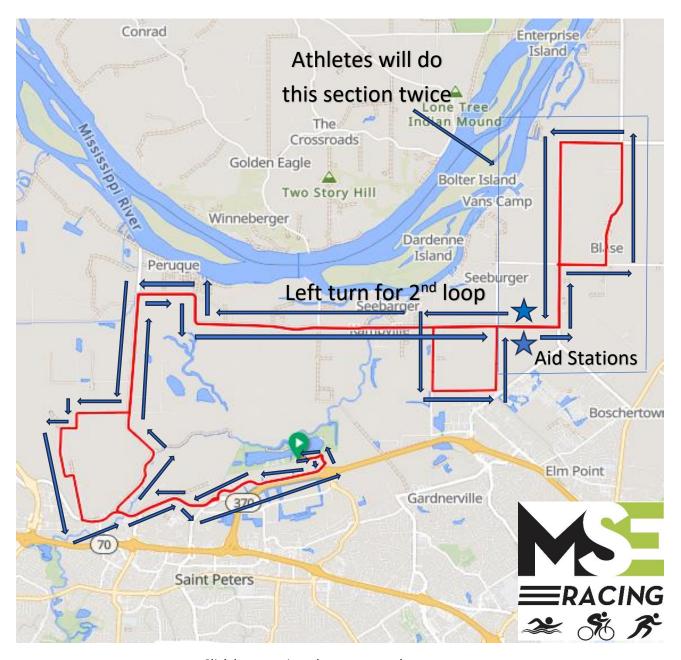

## 370 Lakeside Triathlon Half Bike Route – 56 miles

Click here to view the route turn by turn -

Half Route - https://ridewithgps.com/routes/47225552

Click here to view the route turn by turn - https://ridewithgps.com/routes/40594771