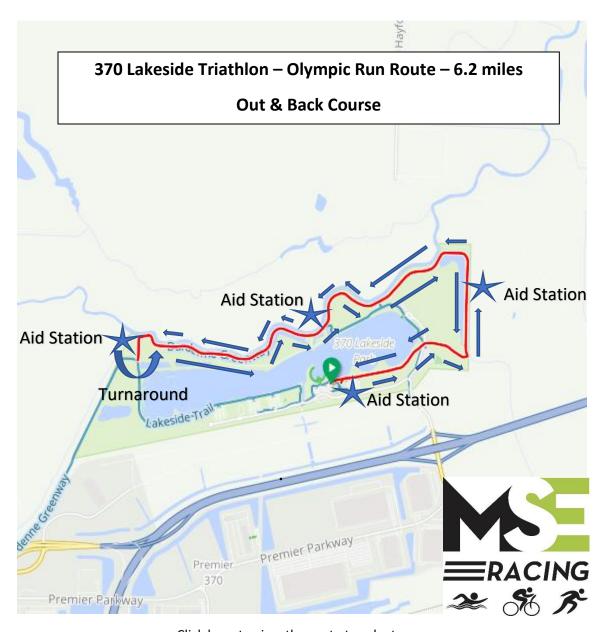

Click here to view the route turn by turn – https://ridewithgps.com/routes/40600901

Click here to view the route turn by turn – https://ridewithgps.com/routes/40601112