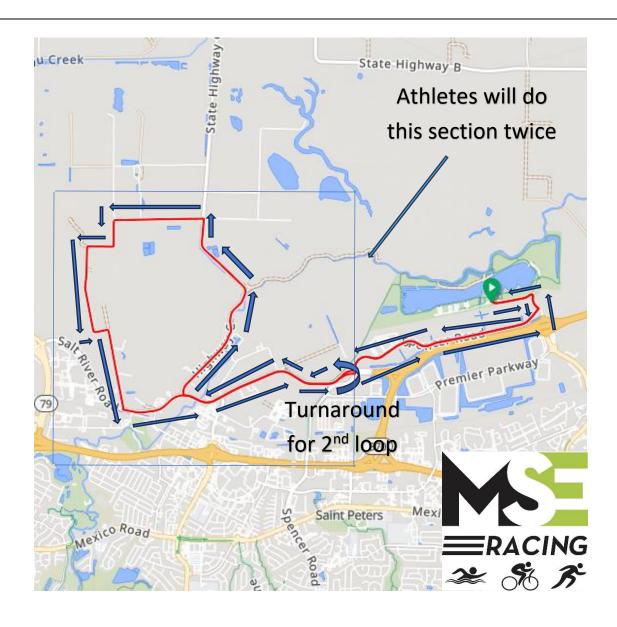

## 370 Lakeside Triathlon Olympic Bike Route – 24.8 miles

Click here to view the route turn by turn –

Olympic Route - https://ridewithgps.com/routes/47225497